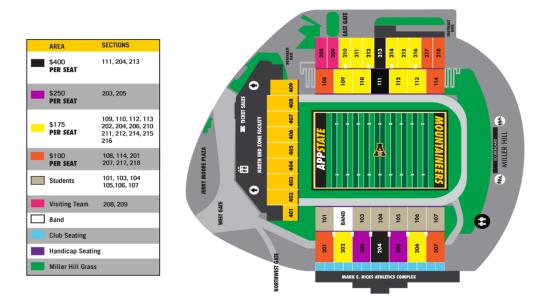

Sections 108, 114, 201, 207, 217 and 218: **\$100 per seat** Sections 109, 110, 112, 113, 202, 206, 210, 211, 212, 214, 215, 216: **\$175 per seat** Sections 203 and 205: **\$250 per seat** Sections 204, 111, and 213: **\$400 per seat** North End Zone, Club Seats, and Football Suites: **Contact Yosef Club for pricing details** 